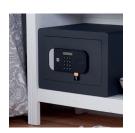

## You Value it, We Protect it.

At Yale, we pride ourselves in protecting the things that matter the most to you. The Maximum Security Motorised Safes will keep your most important belongings secure and safe with additional anti-drill plate in key areas and laser cut door for maximum security against all attacks.

## Modern design to suit your home

Plus modern functionalities such as automatic door opening and LCD keypad display for quick access. You can also keep your things organised with internal hooks and an internal light to clearly display your belongings.