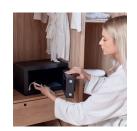

## One less thing to think about

If you need emergency access to your safe, you have the option to use a 9V battery (not included) to gain quick access.

Flexibility

You can now choose how to protect your belongings either by pin code or mechanical key to open the safe.