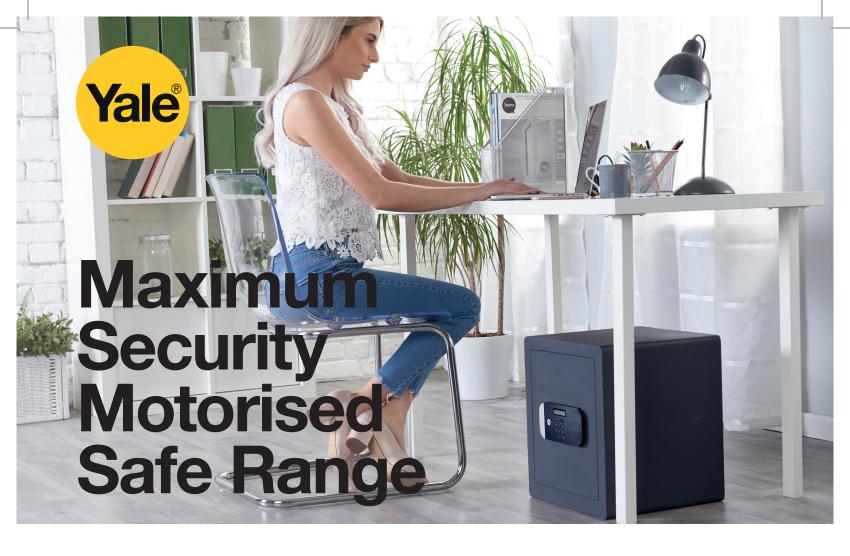

## You Value it, We Protect it.

At Yale, we pride ourselves in protecting the things that matter the most to you. The Maximum Security Motorised Safes will keep your most important belongings secure and safe with additional anti-drill plate in key areas and laser cut door for maximum security against all attacks.

Gain quick access with pin code and scare away any unwanted visitors with lock down for one minute after 3 incorrect attempts. The range has also been Sold Secured Sliver Approved to provide the best in security.

Whether that's your documents to your new home or a sentimental belonging, we have the right safe to suit you.