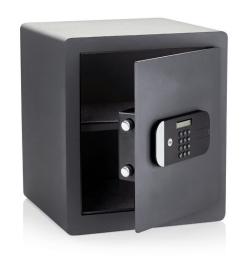

## Modern design to suit your home

Plus modern functionalities such as automatic door opening and LCD keypad display for quick access. You can also keep your things organised with internal hooks and an internal light to clearly display your belongings.

## Total peace of mind

For enhanced security, the safes come with motorised locking mechanism with two anti-saw locking bolts (20mm), laser cut door and anti-drill plates for maximum security.